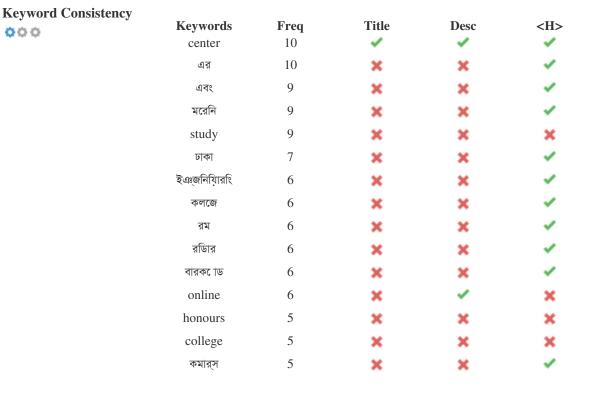

This Keyword Cloud provides an insight into the frequency of keyword usage within the page.

It's important to carry out keyword research to get an understanding of the keywords that your audience is using. There are a number of keyword research tools available online to help you choose which keywords to target.

This table highlights the importance of being consistent with your use of keywords.

To improve the chance of ranking well in search results for a specific keyword, make sure you include it in some or all of the following: page URL, page content, title tag, meta description, header tags, image alt attributes, internal link anchor text and backlink anchor text.