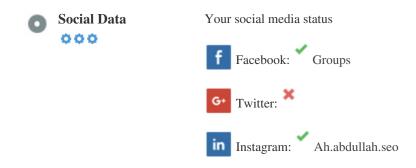

### Social

Social data refers to data individuals create that is knowingly and voluntarily shared by them.

Cost and overhead previously rendered this semi-public form of communication unfeasible.

But advances in social networking technology from 2004-2010 has made broader concepts of sharing possible.