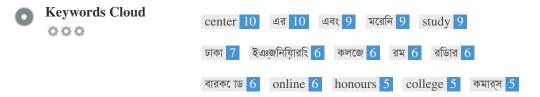

This Keyword Cloud provides an insight into the frequency of keyword usage within the page.

It's important to carry out keyword research to get an understanding of the keywords that your audience is using. There are a number of keyword research tools available online to help you choose which keywords to target.

This table highlights the importance of being consistent with your use of keywords.

To improve the chance of ranking well in search results for a specific keyword, make sure you include it in some or all of the following: page URL, page content, title tag, meta description, header tags, image alt attributes, internal link anchor text and backlink anchor text.