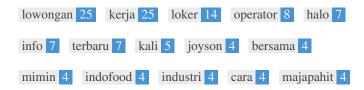

# Keyword Consistency

| Keywords  | Freq | Title    | Desc     | <h></h>  |
|-----------|------|----------|----------|----------|
| lowongan  | 25   | <b>✓</b> | <b>✓</b> | -        |
| kerja     | 25   | ✓        | ✓        | ~        |
| loker     | 14   | ×        | ✓        | <b>~</b> |
| operator  | 8    | ×        | ×        | ~        |
| halo      | 7    | ×        | ×        | ×        |
| info      | 7    | <b>✓</b> | ✓        | ~        |
| terbaru   | 7    | ×        | ×        | ~        |
| kali      | 5    | ×        | ×        | ×        |
| joyson    | 4    | ×        | ×        | ~        |
| bersama   | 4    | ×        | ×        | ~        |
| mimin     | 4    | ×        | ×        | ×        |
| indofood  | 4    | ×        | ×        | <b>~</b> |
| industri  | 4    | ✓        | ×        | <b>*</b> |
| cara      | 4    | ×        | ×        | ×        |
| majapahit | 4    | ×        | ×        | ~        |

This table highlights the importance of being consistent with your use of keywords.

To improve the chance of ranking well in search results for a specific keyword, make sure you include it in some or all of the following: page URL, page content, title tag, meta description, header tags, image alt attributes, internal link anchor text and backlink anchor text.