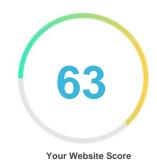

#### Introduction

This report provides a review of the key factors that influence the SEO and usability of your website.

The homepage rank is a grade on a 100-point scale that represents your Internet Marketing Effectiveness. The algorithm is based on 70 criteria including search engine data, website structure, site performance and others. A rank lower than 40 means that there are a lot of areas to improve. A rank above 70 is a good mark and means that your website is probably well optimized.