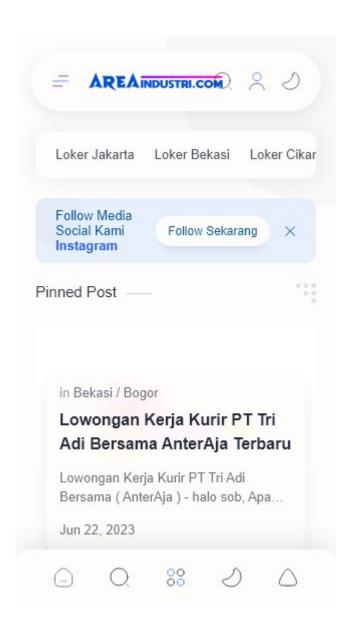

The number of people using the Mobile Web is huge; over 75 percent of consumers have access to smartphones. ??

Your website should look nice on the most popular mobile devices.

Tip: Use an analytics tool to track mobile usage of your website.