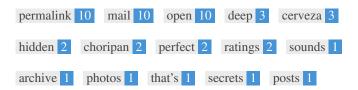

While it is important to ensure every page has an H1 tag, never include more than one per page. Instead, use multiple H2 - H6 tags.

This Keyword Cloud provides an insight into the frequency of keyword usage within the page.

# Keyword Consistency

| Keywords  | Freq | Title | Desc     | <h></h>  |
|-----------|------|-------|----------|----------|
| permalink | 10   | ×     | ×        | ×        |
| mail      | 10   | ×     | ×        | ×        |
| open      | 10   | ×     | ×        | ×        |
| deep      | 3    | ×     | <b>✓</b> | ×        |
| cerveza   | 3    | ✓     | ✓        | -        |
| hidden    | 2    | ×     | ✓        | ×        |
| choripan  | 2    | ✓     | <b>✓</b> | <b>~</b> |
| perfect   | 2    | ×     | ×        | ~        |
| ratings   | 2    | ×     | ×        | ×        |
| sounds    | 1    | ×     | ×        | ×        |
| archive   | 1    | ×     | ×        | ×        |
| photos    | 1    | ×     | ×        | ×        |
| that's    | 1    | ×     | ×        | ~        |
| secrets   | 1    | ×     | ✓        | ×        |
| posts     | 1    | ×     | ×        | ×        |

This table highlights the importance of being consistent with your use of keywords.

To improve the chance of ranking well in search results for a specific keyword, make sure you include it in some or all of the following: page URL, page content, title tag, meta description, header tags, image alt attributes, internal link anchor text and backlink anchor text.