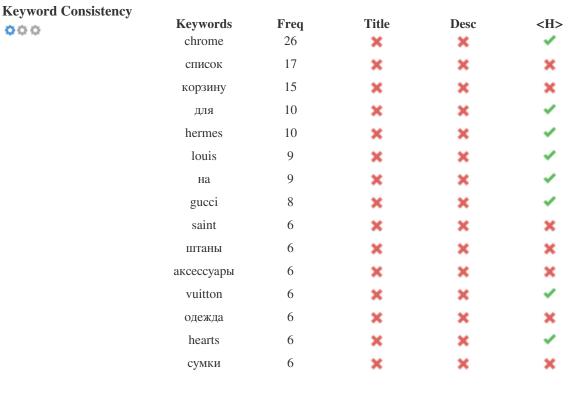

This table highlights the importance of being consistent with your use of keywords.

To improve the chance of ranking well in search results for a specific keyword, make sure you include it in some or all of the following: page URL, page content, title tag, meta description, header tags, image alt attributes, internal link anchor text and backlink anchor text.