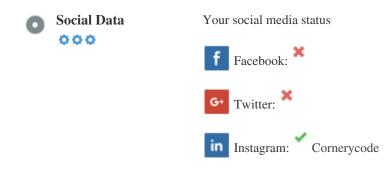

#### Social

Social data refers to data individuals create that is knowingly and voluntarily shared by them.

Cost and overhead previously rendered this semi-public form of communication unfeasible.

But advances in social networking technology from 2004-2010 has made broader concepts of sharing possible.