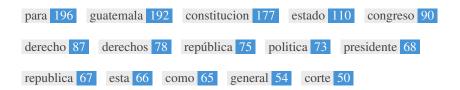

While it is important to ensure every page has an H1 tag, never include more than one per page. Instead, use multiple H2 - H6 tags.

This Keyword Cloud provides an insight into the frequency of keyword usage within the page.

It's important to carry out keyword research to get an understanding of the keywords that your audience is using. There are a number of keyword research tools available online to help you choose which keywords to target.

# Keyword Consistency

| Keywords     | Freq | Title | Desc | <h></h>  |
|--------------|------|-------|------|----------|
| para         | 196  | ×     | ×    | ×        |
| guatemala    | 192  | ✓     | ✓    | <b>*</b> |
| constitucion | 177  | ✓     | ✓    | ~        |
| estado       | 110  | ×     | ×    | ×        |
| congreso     | 90   | ×     | ×    | ×        |
| derecho      | 87   | ×     | ×    | ×        |
| derechos     | 78   | ×     | ×    | ×        |
| república    | 75   | ×     | ×    | ×        |
| politica     | 73   | ×     | ×    | ×        |
| presidente   | 68   | ×     | ×    | ×        |
| republica    | 67   | ×     | ×    | ×        |
| esta         | 66   | ×     | ×    | ×        |
| como         | 65   | ×     | ×    | ×        |
| general      | 54   | ×     | ×    | ×        |
| corte        | 50   | ×     | ×    | ×        |

This table highlights the importance of being consistent with your use of keywords.

To improve the chance of ranking well in search results for a specific keyword, make sure you include it in some or all of the following: page URL, page content, title tag, meta description, header tags, image alt attributes, internal link anchor text and backlink anchor text.