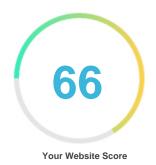

#### Introduction

This report provides a review of the key factors that influence the SEO and usability of your website.

The homepage rank is a grade on a 100-point scale that represents your Internet Marketing Effectiveness. The algorithm is based on 70 criteria including search engine data, website structure, site performance and others. A rank lower than 40 means that there are a lot of areas to improve. A rank above 70 is a good mark and means that your website is probably well optimized.