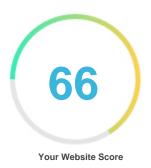

### Review of Iskra-spb.com Generated on 2023-02-20 Introduction This report provides a review of the key factors that influence the SEO and usability of your website. The homepage rank is a grade on a 100-point scale that represents your Internet Marketing Effectiveness. The algorithm is based on 70 criteria including search engine data, website structure, site performance and others. A rank lower than 40 means that there are a lot of areas to improve. A rank above 70 is a good mark and means that your website is probably well optimized. Internal pages are ranked on a scale of A+ through E and are based on an analysis of nearly 30 criteria. Our reports provide actionable advice to improve a site's business objectives. Please contact us for more information. **Table of Contents** Search Engine Optimization Usability Mobile Technologies Visitors Social Link Analysis Iconography • • • • Hard to solve Good • • • Little tough to solve To Improve O D Easy to solve Errors O O O No action necessary