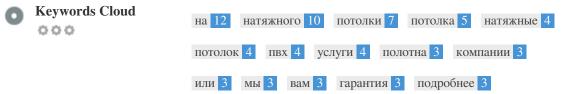

This Keyword Cloud provides an insight into the frequency of keyword usage within the page.

It's important to carry out keyword research to get an understanding of the keywords that your audience is using. There are a number of keyword research tools available online to help you choose which keywords to target.

| Keywords  | Freq | Title | Desc | <h></h> |
|-----------|------|-------|------|---------|
| на        | 12   | ×     | ×    | × .     |
| натяжного | 10   | ×     | ×    | 1       |
| потолки   | 7    | ×     | ×    | × .     |
| потолка   | 5    | ×     | ×    | 1       |
| натяжные  | 4    | ×     | ×    | 1       |
| потолок   | 4    | ×     | ×    | ×       |
| ПВХ       | 4    | ×     | ×    | ×       |
| услуги    | 4    | ×     | ×    | ×       |
| полотна   | 3    | ×     | ×    | ×       |
| компании  | 3    | ×     | ×    | ×       |
| ИЛИ       | 3    | ×     | ×    | ×       |
| МЫ        | 3    | ×     | ×    | ×       |
| вам       | 3    | ×     | ×    | ×       |
| гарантия  | 3    | ×     | ×    | ×       |
| подробнее | 3    | ×     | ×    | ×       |
|           |      |       |      |         |

This table highlights the importance of being consistent with your use of keywords.

To improve the chance of ranking well in search results for a specific keyword, make sure you include it in some or all of the following: page URL, page content, title tag, meta description, header tags, image alt attributes, internal link anchor text and backlink anchor text.