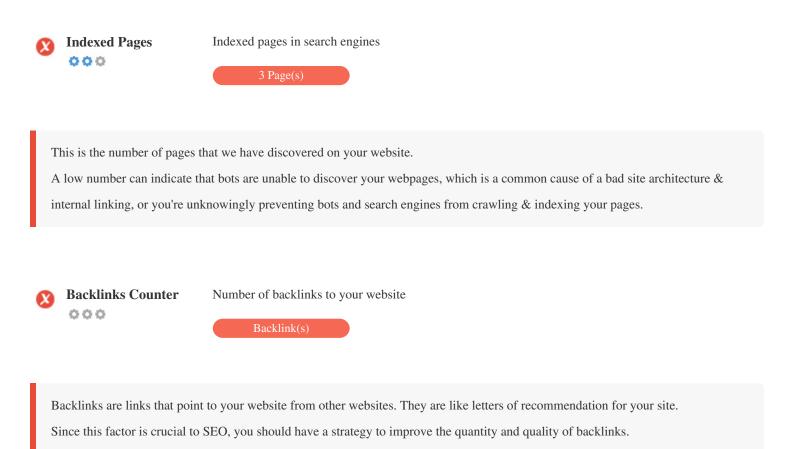

#### Visitors

No Global Rank

A low rank means that your website gets a lot of visitors.

Your Alexa Rank is a good estimate of the worldwide traffic to your website, although it is not 100 percent accurate.

000

Visitors Localization Your website is popular on following countries:

| Popularity at | None |  |
|---------------|------|--|
| Regional Rank | None |  |

We recommend that you book the domain names for the countries where your ??website is popular.

This will prevent potential competitors from registering these domains and taking advantage of your reputation in such countries.

Estimated Worth \$60 USD

000

Just a estimated worth of your website based on Alexa Rank.