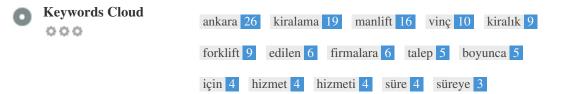

This Keyword Cloud provides an insight into the frequency of keyword usage within the page.

It's important to carry out keyword research to get an understanding of the keywords that your audience is using. There are a number of keyword research tools available online to help you choose which keywords to target.

| Keywords  | Freq | Title | Desc | <h></h> |
|-----------|------|-------|------|---------|
| ankara    | 26   | ×     | ×    | × .     |
| kiralama  | 19   | ×     | ×    | 1       |
| manlift   | 16   | ×     | ×    | × .     |
| vinç      | 10   | ×     | ×    | 1       |
| kiralık   | 9    | ×     | ×    | × .     |
| forklift  | 9    | ×     | ×    | 1       |
| edilen    | 6    | ×     | ×    | ×       |
| firmalara | 6    | ×     | ×    | ×       |
| talep     | 5    | ×     | ×    | ×       |
| boyunca   | 5    | ×     | ×    | ×       |
| için      | 4    | ×     | ×    | ×       |
| hizmet    | 4    | ×     | ×    | × .     |
| hizmeti   | 4    | ×     | ×    | ×       |
| süre      | 4    | ×     | ×    | ×       |
| süreye    | 3    | ×     | ×    | ×       |
|           |      |       |      |         |

This table highlights the importance of being consistent with your use of keywords.

To improve the chance of ranking well in search results for a specific keyword, make sure you include it in some or all of the following: page URL, page content, title tag, meta description, header tags, image alt attributes, internal link anchor text and backlink anchor text.