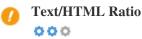

HTML to Text Ratio is: 2.21%

Text content size 1603 bytes Total HTML size 72486 bytes

Code to text ratio represents the percentage of actual text on a web page compared to the percentage of HTML code, and it is used by search engines to calculate the relevancy of a web page.

A higher code to text ratio will increase your chances of getting a better rank in search engine results.

Wow! It's GZIP Enabled. Vour webpage is compressed from 71 KB to 16 KB (76.8 % size savings)

Gzip is a method of compressing files (making them smaller) for faster network transfers.