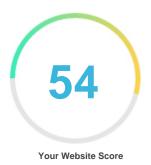

#### Review of Kobenhavns-mobelsnedkeri.com Generated on 2024-03-25 Introduction This report provides a review of the key factors that influence the SEO and usability of your website. The homepage rank is a grade on a 100-point scale that represents your Internet Marketing Effectiveness. The algorithm is based on 70 criteria including search engine data, website structure, site performance and others. A rank lower than 40 means that there are a lot of areas to improve. A rank above 70 is a good mark and means that your website is probably well optimized. Internal pages are ranked on a scale of A+ through E and are based on an analysis of nearly 30 criteria. Our reports provide actionable advice to improve a site's business objectives. Please contact us for more information. **Table of Contents** Search Engine Optimization Usability Mobile Technologies Visitors Social Link Analysis Iconography • • • • Hard to solve Good • • • Little tough to solve To Improve OO Easy to solve Errors O O O No action necessary Not Important