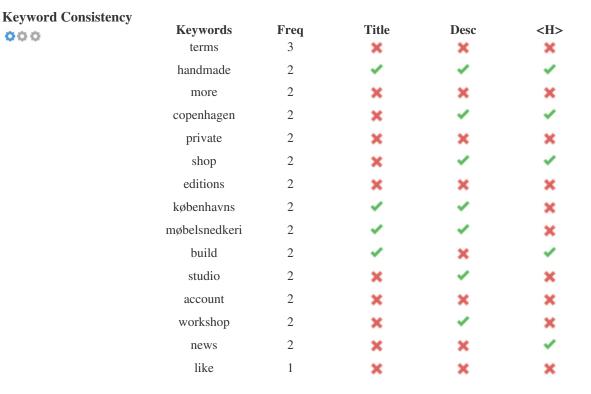

This table highlights the importance of being consistent with your use of keywords.

To improve the chance of ranking well in search results for a specific keyword, make sure you include it in some or all of the following: page URL, page content, title tag, meta description, header tags, image alt attributes, internal link anchor text and backlink anchor text.