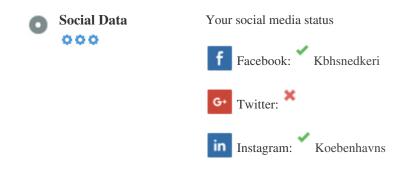

#### Social

Social data refers to data individuals create that is knowingly and voluntarily shared by them.

Cost and overhead previously rendered this semi-public form of communication unfeasible.

But advances in social networking technology from 2004-2010 has made broader concepts of sharing possible.