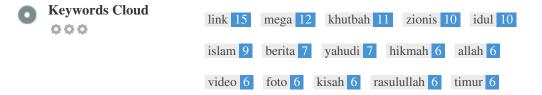

This Keyword Cloud provides an insight into the frequency of keyword usage within the page.

It's important to carry out keyword research to get an understanding of the keywords that your audience is using. There are a number of keyword research tools available online to help you choose which keywords to target.

| Keyword Consistency | <b>Keywords</b><br>link | Freq<br>15 | Title<br>🗙 | Desc<br>× | <h><br/>×</h> |
|---------------------|-------------------------|------------|------------|-----------|---------------|
|                     | mega                    | 12         | ×          | ×         | ×             |
|                     | khutbah                 | 11         | ×          | ×         | ×             |
|                     | zionis                  | 10         | ×          | ×         | ×             |
|                     | idul                    | 10         | ×          | ×         | ×             |
|                     | islam                   | 9          | ×          | ×         | ×             |
|                     | berita                  | 7          | ×          | ×         | ×             |
|                     | yahudi                  | 7          | ×          | ×         | ×             |
|                     | hikmah                  | 6          | ×          | ×         | ×             |
|                     | allah                   | 6          | ×          | ×         | ×             |
|                     | video                   | 6          | ×          | ×         | ×             |
|                     | foto                    | 6          | ×          | ×         | ×             |
|                     | kisah                   | 6          | ×          | ×         | ×             |
|                     | rasulullah              | 6          | ×          | ×         | ×             |
|                     | timur                   | 6          | ×          | ×         | ×             |

This table highlights the importance of being consistent with your use of keywords.

To improve the chance of ranking well in search results for a specific keyword, make sure you include it in some or all of the following: page URL, page content, title tag, meta description, header tags, image alt attributes, internal link anchor text and backlink anchor text.