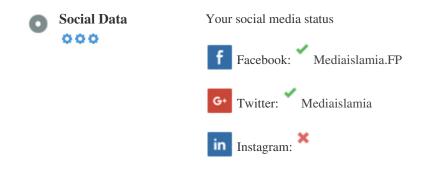

# Social

Social data refers to data individuals create that is knowingly and voluntarily shared by them.

Cost and overhead previously rendered this semi-public form of communication unfeasible.

But advances in social networking technology from 2004-2010 has made broader concepts of sharing possible.