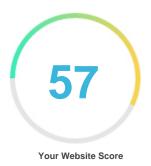

#### Review of Media-islamia.blogspot.com Generated on 2023-07-24 Introduction This report provides a review of the key factors that influence the SEO and usability of your website. The homepage rank is a grade on a 100-point scale that represents your Internet Marketing Effectiveness. The algorithm is based on 70 criteria including search engine data, website structure, site performance and others. A rank lower than 40 means that there are a lot of areas to improve. A rank above 70 is a good mark and means that your website is probably well optimized. Internal pages are ranked on a scale of A+ through E and are based on an analysis of nearly 30 criteria. Our reports provide actionable advice to improve a site's business objectives. Please contact us for more information. **Table of Contents** Search Engine Optimization Usability Mobile Technologies Visitors Social Link Analysis Iconography • • • • Hard to solve Good • • • Little tough to solve To Improve O D Easy to solve Errors