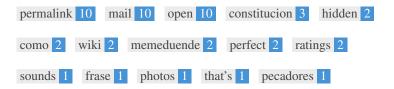

| Keywords     | Freq | Title | Desc | <h></h>  |
|--------------|------|-------|------|----------|
| permalink    | 10   | ×     | ×    | ×        |
| mail         | 10   | ×     | ×    | ×        |
| open         | 10   | ×     | ×    | ×        |
| constitucion | 3    | ×     | ✓    | ×        |
| hidden       | 2    | ×     | ×    | ×        |
| como         | 2    | ×     | ×    | ×        |
| wiki         | 2    | ×     | ×    | ×        |
| memeduende   | 2    | ✓     | ×    | <b>~</b> |
| perfect      | 2    | ×     | ×    | <b>~</b> |
| ratings      | 2    | ×     | ×    | ×        |
| sounds       | 1    | ×     | ×    | ×        |
| frase        | 1    | ×     | ×    | <b>~</b> |
| photos       | 1    | ×     | ×    | ×        |
| that's       | 1    | ×     | ×    | ~        |
| pecadores    | 1    | ×     | ×    | ×        |

This table highlights the importance of being consistent with your use of keywords.

To improve the chance of ranking well in search results for a specific keyword, make sure you include it in some or all of the following: page URL, page content, title tag, meta description, header tags, image alt attributes, internal link anchor text and backlink anchor text.