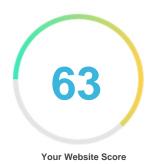

#### Introduction

This report provides a review of the key factors that influence the SEO and usability of your website.

The homepage rank is a grade on a 100-point scale that represents your Internet Marketing Effectiveness. The algorithm is based on 70 criteria including search engine data, website structure, site performance and others. A rank lower than 40 means that there are a lot of areas to improve. A rank above 70 is a good mark and means that your website is probably well optimized.