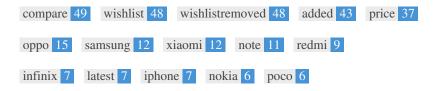

This Keyword Cloud provides an insight into the frequency of keyword usage within the page.

It's important to carry out keyword research to get an understanding of the keywords that your audience is using. There are a number of keyword research tools available online to help you choose which keywords to target.

# **Meyword Consistency**

| Keywords        | Freq | Title | Desc | <h></h>  |
|-----------------|------|-------|------|----------|
| compare         | 49   | ×     | ×    | ~        |
| wishlist        | 48   | ×     | ×    | ×        |
| wishlistremoved | 48   | ×     | ×    | ×        |
| added           | 43   | ×     | ×    | ×        |
| price           | 37   | ✓     | ✓    | ~        |
| oppo            | 15   | ×     | ×    | ~        |
| samsung         | 12   | ×     | ×    | ~        |
| xiaomi          | 12   | ×     | ×    | ~        |
| note            | 11   | ×     | ×    | ~        |
| redmi           | 9    | ×     | ×    | <b>~</b> |
| infinix         | 7    | ×     | ×    | <b>~</b> |
| latest          | 7    | ×     | ✓    | ~        |
| iphone          | 7    | ×     | ×    | ~        |
| nokia           | 6    | ×     | ×    | <b>*</b> |
| poco            | 6    | ×     | ×    | -        |

This table highlights the importance of being consistent with your use of keywords.

To improve the chance of ranking well in search results for a specific keyword, make sure you include it in some or all of the following: page URL, page content, title tag, meta description, header tags, image alt attributes, internal link anchor text and backlink anchor text.