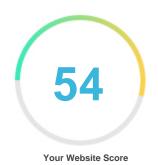

#### Introduction

This report provides a review of the key factors that influence the SEO and usability of your website.

The homepage rank is a grade on a 100-point scale that represents your Internet Marketing Effectiveness. The algorithm is based on 70 criteria including search engine data, website structure, site performance and others. A rank lower than 40 means that there are a lot of areas to improve. A rank above 70 is a good mark and means that your website is probably well optimized.