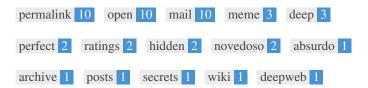

This Keyword Cloud provides an insight into the frequency of keyword usage within the page.

It's important to carry out keyword research to get an understanding of the keywords that your audience is using. There are a number of keyword research tools available online to help you choose which keywords to target.

| Keywords  | Freq | Title | Desc     | <h></h>  |
|-----------|------|-------|----------|----------|
| permalink | 10   | ×     | ×        | ×        |
| open      | 10   | ×     | ×        | ×        |
| mail      | 10   | ×     | ×        | ×        |
| meme      | 3    | ✓     | ✓        | -        |
| deep      | 3    | ×     | ✓        | ×        |
| perfect   | 2    | ×     | ×        | ~        |
| ratings   | 2    | ×     | ×        | ×        |
| hidden    | 2    | ×     | ✓        | ×        |
| novedoso  | 2    | ✓     | ✓        | <b>*</b> |
| absurdo   | 1    | ×     | ✓        | ×        |
| archive   | 1    | ×     | ×        | ×        |
| posts     | 1    | ×     | ×        | ×        |
| secrets   | 1    | ×     | ×        | ×        |
| wiki      | 1    | ×     | <b>✓</b> | ×        |
| deepweb   | 1    | ×     | ×        | ×        |

This table highlights the importance of being consistent with your use of keywords.

To improve the chance of ranking well in search results for a specific keyword, make sure you include it in some or all of the following: page URL, page content, title tag, meta description, header tags, image alt attributes, internal link anchor text and backlink anchor text.