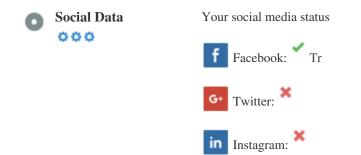

### Social

Social data refers to data individuals create that is knowingly and voluntarily shared by them.

Cost and overhead previously rendered this semi-public form of communication unfeasible.

But advances in social networking technology from 2004-2010 has made broader concepts of sharing possible.