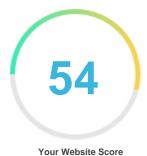

Tour Website Score

# Review of Tresorsdupaysdechateaubriant.fr

Generated on 2022-12-28

#### Introduction

This report provides a review of the key factors that influence the SEO and usability of your website.

The homepage rank is a grade on a 100-point scale that represents your Internet Marketing Effectiveness. The algorithm is based on 70 criteria including search engine data, website structure, site performance and others. A rank lower than 40 means that there are a lot of areas to improve. A rank above 70 is a good mark and means that your website is probably well optimized.

Internal pages are ranked on a scale of A+ through E and are based on an analysis of nearly 30 criteria.

Our reports provide actionable advice to improve a site's business objectives.

Please contact us for