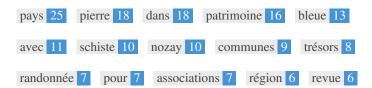

This Keyword Cloud provides an insight into the frequency of keyword usage within the page.

It's important to carry out keyword research to get an understanding of the keywords that your audience is using. There are a number of keyword research tools available online to help you choose which keywords to target.

| Keywords     | Freq | Title    | Desc     | <h></h> |
|--------------|------|----------|----------|---------|
| pays         | 25   | <b>~</b> | <b>~</b> | ~       |
| pierre       | 18   | ×        | ✓        | ~       |
| dans         | 18   | ×        | ×        | ~       |
| patrimoine   | 16   | ×        | ✓        | ~       |
| bleue        | 13   | ×        | ✓        | -       |
| avec         | 11   | ×        | ×        | ×       |
| schiste      | 10   | ✓        | ✓        | -       |
| nozay        | 10   | ×        | ×        | ~       |
| communes     | 9    | ×        | ×        | ×       |
| trésors      | 8    | ×        | ×        | -       |
| randonnée    | 7    | ×        | ×        | ×       |
| pour         | 7    | ×        | ×        | -       |
| associations | 7    | ×        | ×        | ×       |
| région       | 6    | ×        | ×        | -       |
| revue        | 6    | ×        | ×        | ×       |

This table highlights the importance of being consistent with your use of keywords.

To improve the chance of ranking well in search results for a specific keyword, make sure you include it in some or all of the following: page URL, page content, title tag, meta description, header tags, image alt attributes, internal link anchor text and backlink anchor text.