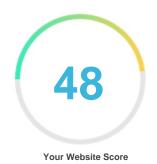

#### Introduction

This report provides a review of the key factors that influence the SEO and usability of your website.

The homepage rank is a grade on a 100-point scale that represents your Internet Marketing Effectiveness. The algorithm is based on 70 criteria including search engine data, website structure, site performance and others. A rank lower than 40 means that there are a lot of areas to improve. A rank above 70 is a good mark and means that your website is probably well optimized.